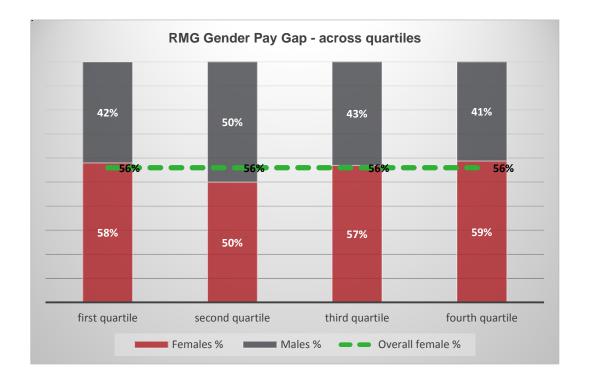

6. Proportion of male and female employees in each quartile.

| Quartile                | Female % | Male % |
|-------------------------|----------|--------|
| First (lower) quartile  | 58.0%    | 42.0%  |
| Second quartile         | 50.0%    | 50.0%  |
| Third quartile          | 56.9%    | 43.1%  |
| Fourth (upper) quartile | 58.8%    | 41.2%  |