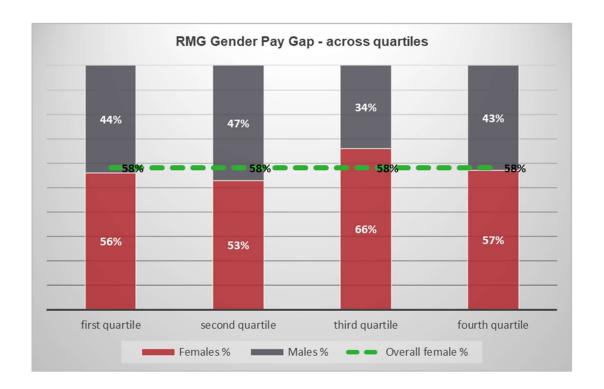

## 6. Proportion of male and female employees in each quartile.

| Quartile                | Female % | Male % |
|-------------------------|----------|--------|
| First (lower) quartile  | 56%      | 44%    |
| Second quartile         | 53%      | 47%    |
| Third quartile          | 66%      | 34%    |
| Fourth (upper) quartile | 57%      | 43%    |